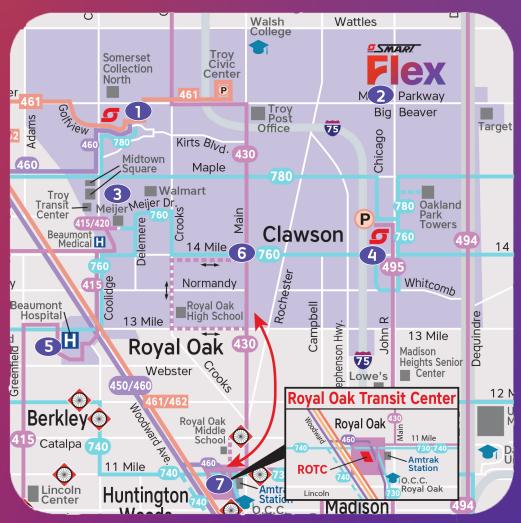

## **Troy / Clawson Zone**

## Popular destinations:

- 1 Somerset Collection
- (2) Troy Sports Complex
- 3 Meijer, Royal Oak
- (4) Oakland Mall

- 5 Beaumont Hospital, Royal Oak
- 6 Downtown Clawson
- 7 Royal Oak Transit Center

**Price:** Most rides \$2; max \$8 based on how far you're traveling