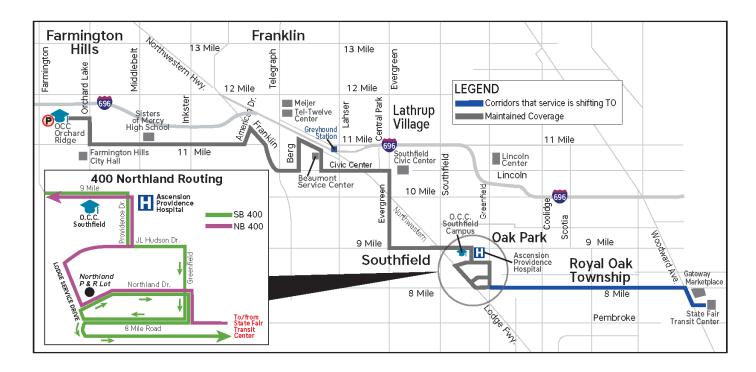

## 400 Southfield-Orchard Ridge

**Current**: The 400 Southfield-Orchard Ridge route travels between Providence Hospital in Southfield and Oakland Community College – Orchard Ridge Campus in Farmington Hills.

## **Proposed Routing Changes**

- Extend route to State Fair Transit Center shifting service to 8 Mile Road (replaces current 415/420 Southfield-Greenfield portion of the route)
- Only serves SMART limited bus stops along 8 Mile
- Increases mobility connections from the Woodward corridor to western Oakland County
- Northbound routing from the State Fair Transit Center:
  - Travels on 8 Mile Road to Greenfield to Northland Drive
  - Continues current routing to OCC Orchard Ridge
- Southbound loop around Northland:
  - South on Greenfield, then west on 8 Mile
  - Slight north on the Lodge Service Drive, then east on Northland Drive
  - Continue routing to Greenfield, then east on 8 Mile to the State Fair Transit Center