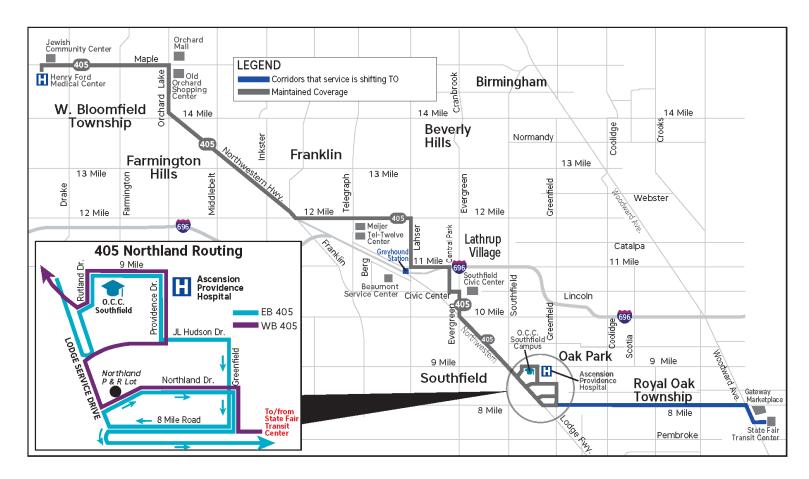

## **405 Northwestern Highway**

*Current*: The 405 Northwestern Highway route travels between Henry Ford Medical Center in West Bloomfield and Providence Hospital in Southfield.

## **Proposed Routing Changes**

- Extend route to State Fair Transit Center shifting service to 8 Mile Road (replaces current 415/420 Southfield-Greenfield portion of the route)
- Increases mobility options between the Woodward corridor and western Oakland County
- Westbound routing from State Fair Transit Center to Northland Drive:
  - North on Greenfield to Northland Drive
  - Current routing to Henry Ford Medical Center in West Bloomfield
- Eastbound routing from Northland Drive to the State Fair Transit Center:
  - o Greenfield to 8 Mile, then Woodward to Transit Center
- Only serves SMART limited bus stops along 8 Mile