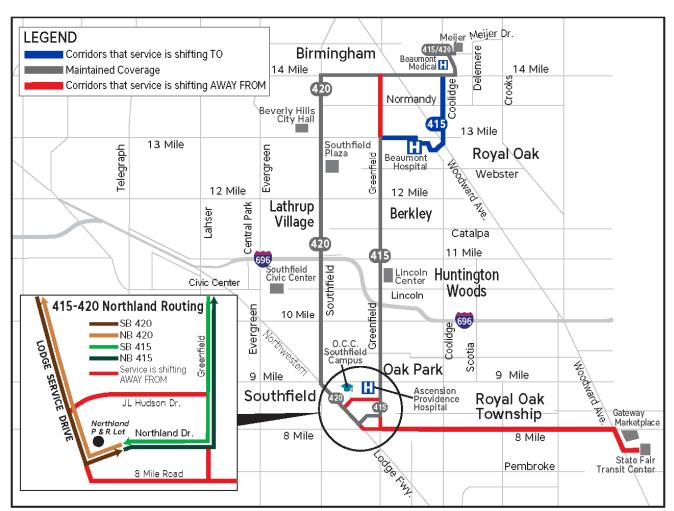

## 415/420 Greenfield-Southfield

**Current**: The 415 Greenfield and 420 Southfield routes travel between the State Fair Transit Center in Detroit and Meijer in Royal Oak via 8 Mile Road and Greenfield Road or Southfield Road.

## **Proposed Routing Changes**

- Route connects at Meijer in Royal Oak and Providence Hospital to create a bidirection route along both Greenfield Road and Southfield Road
- Shifting service away from the State Fair Transit Center and replaced with 400
  Southfield-Orchard Ridge and 405 Northwestern Highway
- Shifts service to 13 Mile Road and Coolidge Highway from Greenfield Road
- Improves connectivity between Greenfield Road and Southfield Road with better access to Beaumont Hospital in Royal Oak
- Connections to DDOT can be made at Providence Hospital