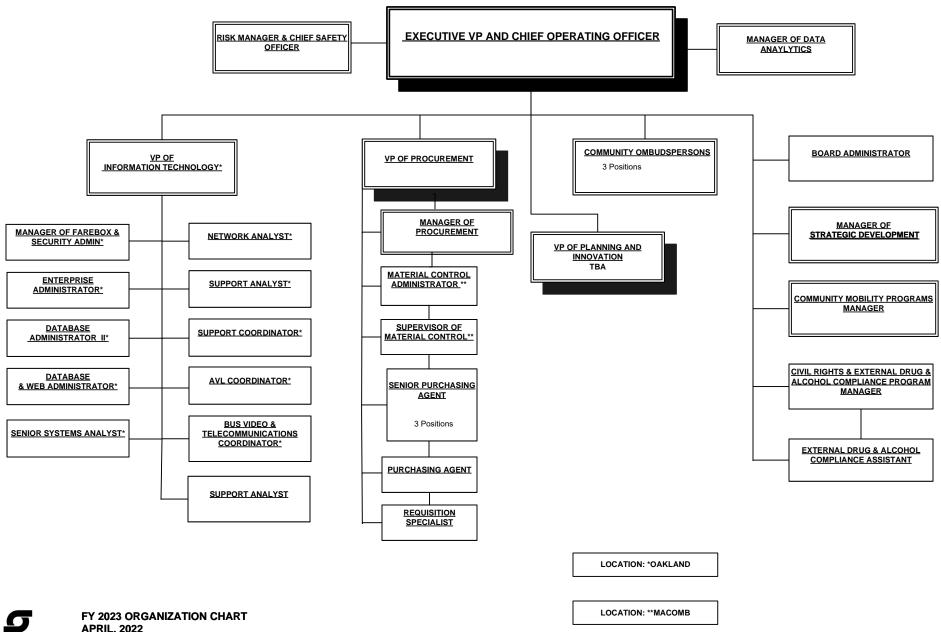

#### **Financial Review**

- 1) Income Statement (Functional Version)
- 2) Income Statement (Operational Version)
- 3) Restricted Operating Budget
- 4) Revenue Allocation Graph
- 5) Expense Allocation Graph
- 6) Revenue Assumptions
- 7) Expense Assumptions
- 8) Staffing Review
- 9) Organization Charts

#### **ATTACHMENT:**

Proposed SMART FY2023 Operating Budget with Organizational Chart Proposed SMART FY2023 Restricted Operating Budget Proposed SMART FY2023 / FY2027 Capital Budget Summary of Revenue and Expense Assumptions Resolution