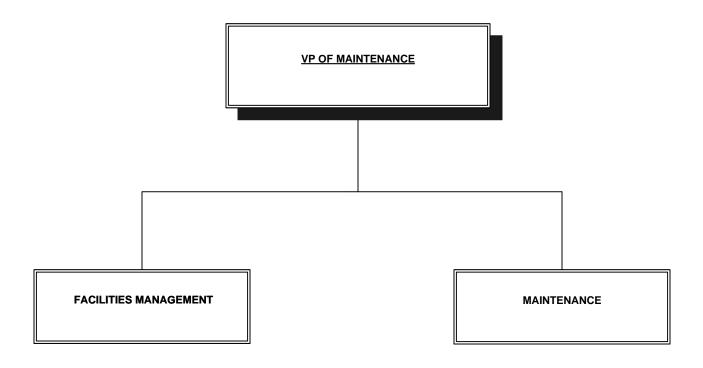

#### **Financial Review**

- 1) Income Statement (Functional Version)
- 2) Income Statement (Operational Version)
- 3) Restricted Operating Budget
- 4) Revenue Allocation Graph
- 5) Expense Allocation Graph
- 6) Revenue Assumptions
- 7) Expense Assumptions
- 8) Staffing Review
- 9) Organization Charts