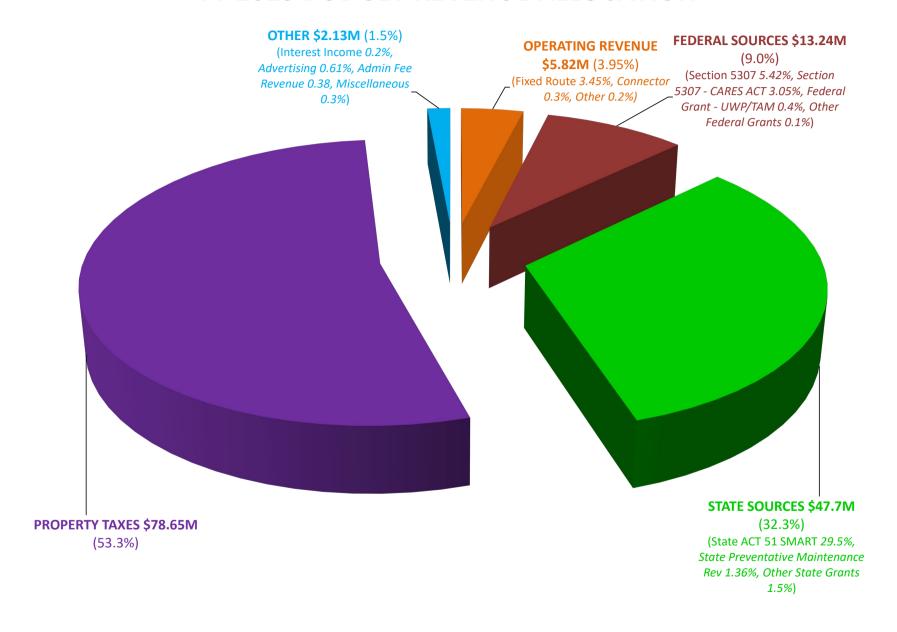

#### **OVERVIEW**

The Suburban Mobility Authority for Regional Transportation (SMART) Fiscal Year 2023 (FY 23) operating and capital budgets represent a balanced budget and includes an increase in expenses and offsetting revenues over the previous year. The operating budget is \$147.5 million, funded through a combination of local property tax revenue, state operating assistance, Federal capital grant funds for preventive maintenance, Federal relief and recovery funds, and state and Federal pass-through funds. The budget supports SMART's wide range of transportation offerings, including FAST, Fixed Route, Connector/ADA, Microtransit and Community Partnership/Community Transit Programs. The budget includes \$11.422 million in restricted funds, which are Federal and state grant dollars passed through to public transportation services delivered by non-profit organizations and municipalities across Macomb, Monroe, Oakland and Wayne Counties. These funds are in addition to the \$4.1 million in SMART Community Credits funded by local property tax revenue that SMART provides to agencies across the opt-in areas. The capital budget includes an estimated \$77.7 million in active federal and state grants which were awarded to SMART in prior fiscal years but not yet fully expended, and an additional \$55.3 million in federal and state grants newly available in FY 23.

#### **OPERATING BUDGET:**

For FY 23, SMART revenue budget amounts to \$147.5 million, with approximately half coming from local property tax proceeds (\$78.7 million), another \$43.5 (30%) funded by gas tax funds through State Act 51 of 1951, and the remainder through federal sources (\$13.2 million), farebox revenue (\$5.6 million), other State grant dollars (\$4.2 million), and other income and local community transit operating revenues (\$2.4 million). The local property tax revenues (current rates between 0.97-0.99 based on Headlee Amendment restrictions) are supported by county-wide millage in Macomb County and through member communities of Public Act 196 authorities in Wayne and Oakland Counties. The current millage measures are approved through calendar year 2022, and must be renewed to ensure continued funding for SMART in FY 23 and beyond.