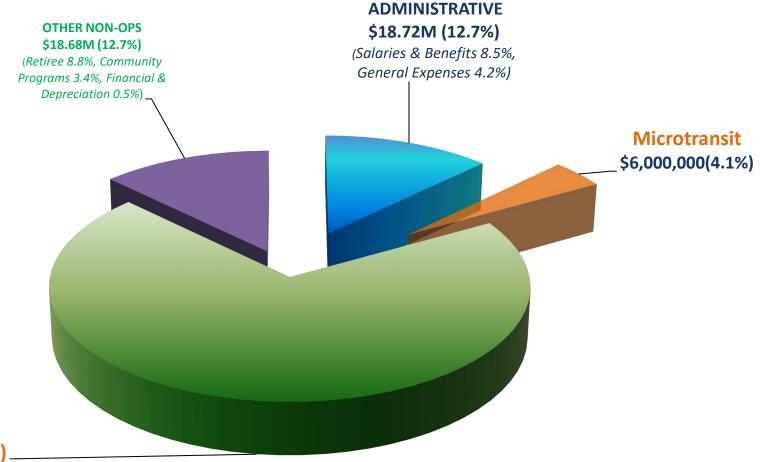

In SMART's balanced budget, operational expenditure appropriations amount to \$147.5 million, which funds the wide range of services provided and supported by SMART. Approximately two thirds of expenses (\$98.8 million) are budgeted to provide FAST and Fixed Route bus services within Macomb County and the participating communities in Oakland and Wayne Counties. Another 10% (\$14.3 million) is budgeted for SMART Connector bus service, which includes advanced reservation service primarily used by senior citizens and American with Disabilities Act (ADA) complementary service across the Fixed Route network. Approximately 4% (\$6.0 million) of SMART's budget has been allocated for the pilot Microtransit program. The budget includes \$4.1 million SMART Community Credits which directly support communities that participate in the local property tax, and includes specific purchased services that communities use to increase level of SMART service in their area. Administrative staffing and support, marketing and advertising totals \$18.9 million.

Pension and Other Post Employment Benefit (OPEB) employer contribution expenditures of the Authority are spread among the Operations Sections and General Administration. Total net employer pension contributions amount to \$9.7 million for the employer pension contribution as well as a \$4.5 million OPEB employer contribution for FY 23. This amount is in addition to a \$8.4 million retiree "pay go" premium payments paid out throughout the year, and is projected increase funding of the OPEB liability to 63% (above the 40% required by PA 202 of 2017).