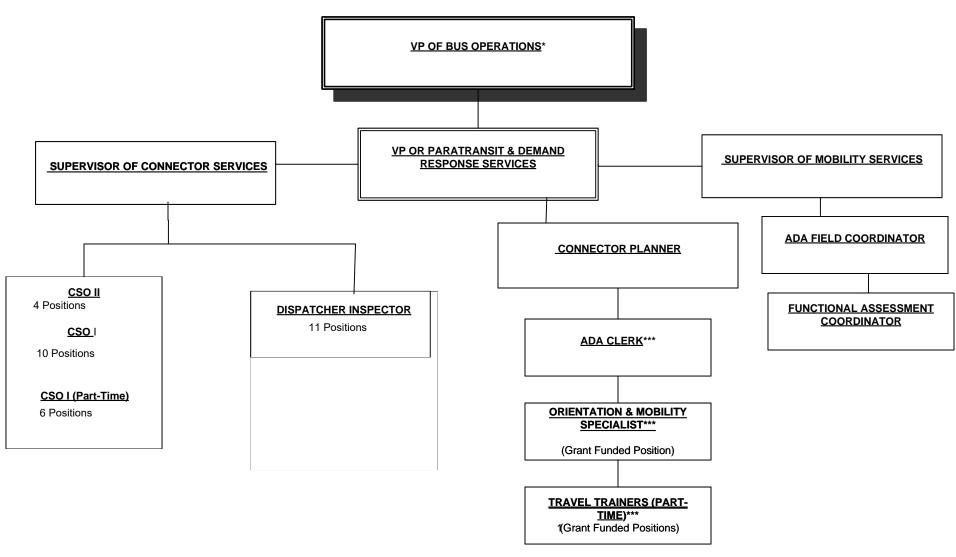

#### **Financial Review**

- 1) Income Statement (Functional Version)
- 2) Income Statement (Operational Version)
- 3) Restricted Operating Budget
- 4) Revenue Allocation Graph
- 5) Expense Allocation Graph
- 6) Revenue Assumptions
- 7) Expense Assumptions
- 8) Staffing Review
- 9) Organization Charts