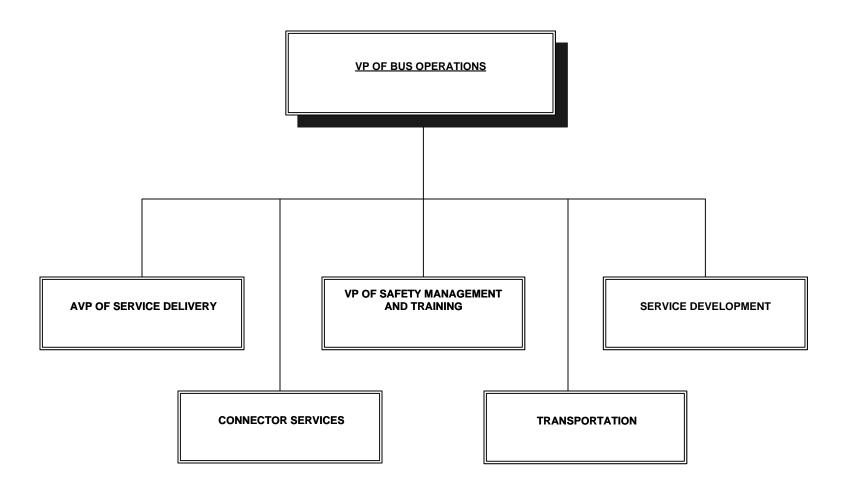

#### **Financial Review**

- 1) Income Statement (Functional Version)
- 2) Income Statement (Operational Version)
- 3) Restricted Operating Budget
- 4) Revenue Allocation Graph
- 5) Expense Allocation Graph
- 6) Revenue Assumptions
- 7) Expense Assumptions
- 8) Staffing Review
- 9) Organization Charts