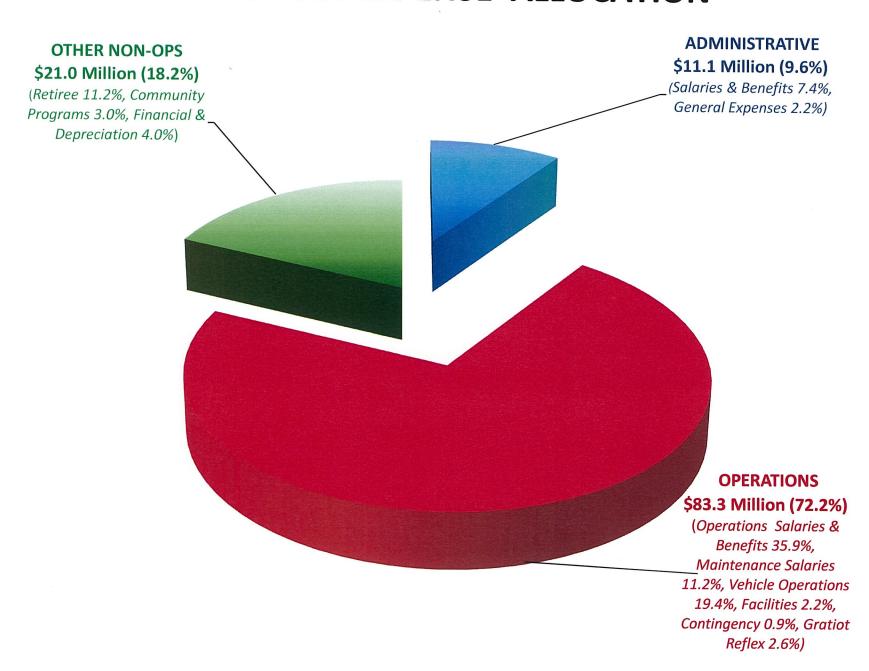

# **Financial Review**

1) Income Statement (Functional Version)

| SMART FUNCTIONAL                                                 |             |             |                       |                 |
|------------------------------------------------------------------|-------------|-------------|-----------------------|-----------------|
|                                                                  |             |             |                       |                 |
| FY2017 OPERATING BUDGET                                          | FY2016      | FY2017      | \$ Variance           | % Variance      |
|                                                                  | BUDGET      | BUDGET      | FAV(UNFAV)            | FAV(UNFAV)      |
| REVENUE                                                          |             |             | , ,                   | (0,111,10)      |
| FEDERAL OPERATING REVENUE:<br>SECTION 5307                       |             |             |                       |                 |
| OTHER FEDERAL GRANTS                                             | \$ 305,500  | \$ 312,600  | 7,100                 |                 |
| TOTAL FEDERAL OPERATING REVENUE                                  | 305,500     | 312,600     | 7,100                 | 2.3%            |
| STATE OF MICHIGAN                                                |             |             |                       |                 |
| ACT 51                                                           | 28,564,200  | 30,400,300  | 1,836,100             | 6.4%            |
| CONTRIBUTION FROM COUNTY TRANSIT AUTHORITIES                     | 66,169,000  | 68,233,800  | 2,064,800             | 3.1%            |
| OPERATING REVENUE                                                |             |             |                       |                 |
| FIXED ROUTE                                                      | 12,827,200  | 12,538,300  | (000,000)             |                 |
| CONNECTOR                                                        | 602,700     | 535,400     | (288,900)<br>(67,300) | -2.3%<br>-11.2% |
|                                                                  | <b>,</b>    | 333,433     | (07,300)              | -11.270         |
| INTEREST REVENUE                                                 | 94,500      | 100,000     | 5,500                 | 5.8%            |
| GRATIOT REFLEX FUNDING LOCAL COMMUNITY TRANSIT OPERATING REVENUE |             | 3,000,000   | 3,000,000             |                 |
| LOCAL COMMUNITY TRANSIT OPERATING REVENUE                        | 268,200     | 220,000     | (48,200)              | -18.0%          |
| TOTAL REVENUE                                                    | 108,831,300 | 115,340,400 | 6,509,100             | 6.0%            |
| EXPENSES                                                         | 1           |             |                       |                 |
| OPERATIONS:                                                      |             |             |                       |                 |
| FIXED ROUTE                                                      | 80,813,700  | 83,474,000  | (2,660,300)           | -3.3%           |
| CONNECTOR                                                        | 12,562,100  | 12,688,700  | (126,600)             | -1.0%           |
| GENERAL ADMINISTRATION                                           | 10,778,800  | 11,501,000  | (722,200)             | -6.7%           |
| COMMUNITY CREDITS                                                | 3,261,100   | 3,261,100   | -                     |                 |
| TRI COUNTY POS ASSISTANCE                                        | 273,000     | 273,000     | _                     |                 |
| COMMUNITY BASED SERVICE                                          | 142,600     | 142,600     | -                     |                 |
| GRATIOT REFLEX                                                   |             | 3,000,000   | (3,000,000)           |                 |
| CONTINGENCY                                                      | 1,000,000   | 1,000,000   | -                     |                 |
| TOTAL EXPENSES                                                   | 108,831,300 | 115,340,400 | (6,509,100)           | -6.0%           |
| REVENUE OVER (UNDER) EXPENSE                                     | \$ -        | \$ -        | \$ -                  |                 |

| SMART OPERATIONAL FY2017 OPERATING BUDGET       | FY 2016 Budget | FY 2017 Budget | \$\$ Variance FAV(UNFAV)                | % Variance |
|-------------------------------------------------|----------------|----------------|-----------------------------------------|------------|
| EXPENSES (Part 3 of 3)                          |                |                |                                         |            |
| Iministration, Other, Spec. Serv, Contingency : |                |                |                                         |            |
| Administrative                                  |                |                |                                         |            |
| General Supplies                                | 341,300        | 295,400        | 45,900                                  | 13.4%      |
| Professional, Outside Serv.                     | 701,600        | 822,700        | (121,100)                               | -17.3%     |
| Outside Counsel (Non V/L & W/C)                 | 300,000        | 300,000        | (121,100)                               | -17.3%     |
| Computer Maint.                                 | 584,200        | 586,200        | (2,000)                                 | -0.3%      |
| Marketing Expense                               | 371,000        | 423,000        | (52,000)                                | -14.0%     |
| Other- Administration                           | 160,800        | 164,200        | (3,400)                                 | -2.1%      |
| Total Administration                            | 2,458,900      | 2,591,500      | (132,600)                               | -5.4%      |
| % Of Total Revenue                              | 2%             | 2%             | (1.52,000)                              | 3.470      |
| Other                                           |                |                |                                         |            |
| Depreciation-Eligible                           | 4,476,700      | 4,600,000      | (123,300)                               | -2.8%      |
| Total Other                                     | 4,476,700      | 4,600,000      | (123,300)                               | -2.8%      |
| % Of Total Revenue                              | 4%             | 4%             | (1-3,533)                               | 2.070      |
| Special Services:                               |                |                |                                         |            |
| Community Credit Exp.                           | 3,261,100      | 3,261,100      |                                         |            |
| POS & Community Transit Serv.                   | 240,600        | 240,600        |                                         |            |
| Total Special Services:                         | 3,501,700      | 3,501,700      |                                         |            |
| % Of Total Revenue                              | 3%             | 3%             |                                         |            |
| Contingency                                     | 1,000,000      | 1,000,000      |                                         |            |
| Gratiot Reflex                                  |                | 3,000,000      | (3,000,000)                             |            |
| tal Operational Expenses                        | 37,962,600     | 39,677,100     | (1,714,500)                             | -4.5%      |
| % Of Total Revenue                              | 35%            | 34%            | , , , , , , , , , , , , , , , , , , , , |            |
| OTAL EXPENSES (Wages & Operational)             | \$ 108,831,300 | \$ 115,340,400 | \$ (6,509,100)                          | -6.0%      |
| % Of Total Revenue                              | 100%           | 100%           |                                         | 0.070      |
| ET INCOME (LOSS)                                |                |                |                                         |            |