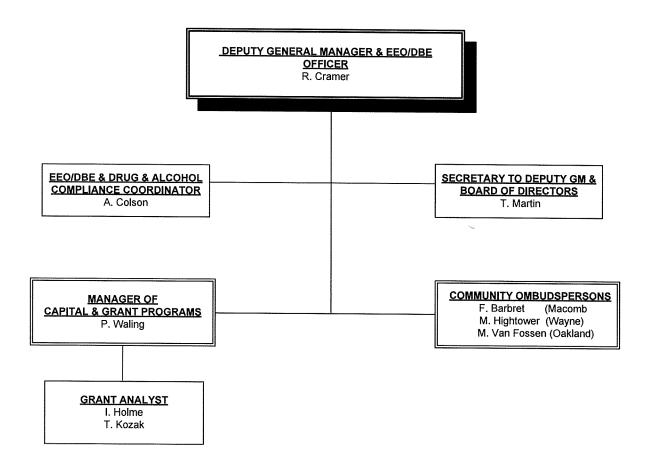

#### **Financial Review**

- 1) Income Statement (Functional Version)
- 2) Income Statement (Operational Version)
- 3) Restricted Operating Budget
- 4) Expense Allocation Graph
- 5) Revenue Assumptions
- 6) Expense Assumptions
- 7) Staffing Review
- 8) Organization Charts