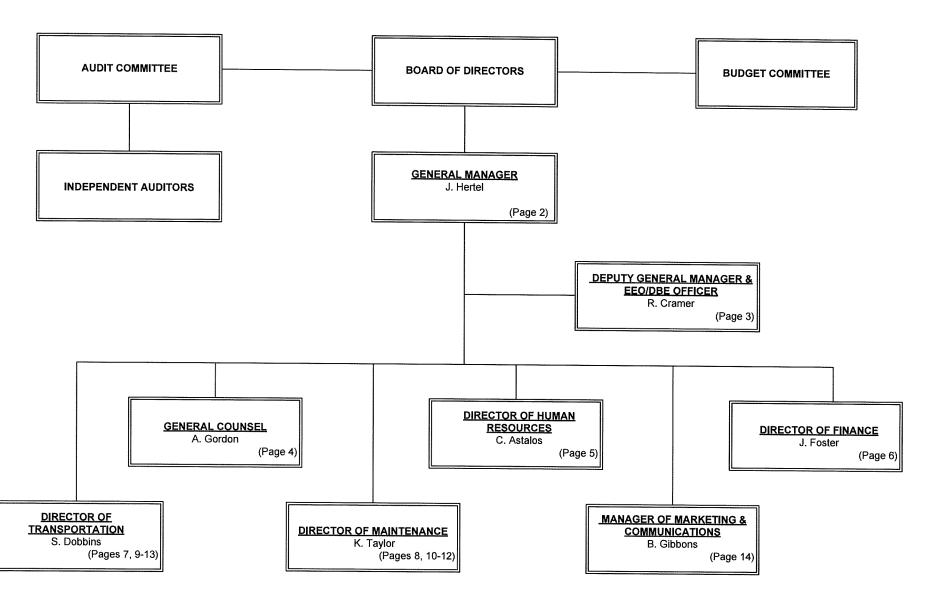

| 8                | 8                         | Eight drivers will be added for the Gratiot Reflex.                                                                                                                                                                                                                                  |
| Authority Total including Gratiot Reflex     | 820              | 833              | 13                        |                                                                                                                                                                                                                                                                                      |

8) Organization Charts



# **FY-2017 FINAL BUDGET ORGANIZATION CHART**



### **GENERAL MANAGER**



# **DEPUTY GENERAL MANAGER**



# **GENERAL COUNSEL**



# **HUMAN RESOURCES**



### **FINANCE**



## **TRANSPORTATION**



## **MAINTENANCE**



## **CONNECTOR SERVICES**







## OAKLAND TERMINAL



## SERVICE DEVELOPMENT



## MARKETING AND COMMUNICATIONS



9) Fixed Routes Revenue & Expense

#### SUBURBAN MOBILITY AUTHORITY FOR REGIONAL TRANSPORTATION FY2017 OPERATING BUDGET SCHEDULE OF REVENUE AND EXPENSE

#### FIXED ROUTE

|                                    | FY2016 BUDGET        | FY2017 BUDGET         | FAV(UNFAV)         |
|------------------------------------|----------------------|-----------------------|--------------------|
| REVENUE                            |                      |                       | (5)                |
| FAREBOX