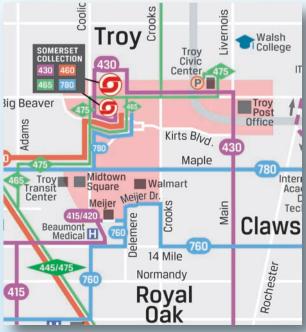

| \$2.00 | \$0.25   |
| Reduced*                                     |        |          |
| <ul> <li>Older Adults Age 65+</li> </ul>     | \$1.00 | Free     |
| <ul> <li>People with disabilities</li> </ul> |        |          |
| Under 6 years of age when                    | Free   | Free     |
| accompanied by an adult                      | FIEE   | гіее     |

\*Proper ID must be presented upon boarding. Approved ID's: SMART Reduced Fare ID's, Driver License, State ID or Medicare Card

### Payment Options

- Cash, a validated 31 Day Pass, or a valid Fixed Route transfer
- SMART Value Passes are not accepted



(866) 962-5515

smartbus.org facebook.com/rideSMARTbus

## Oakland Mall Shuttle Service Area



Travel is limited to the purple shaded area.

## Somerset Shuttle Service Area



Travel is limited to the pink shaded area.