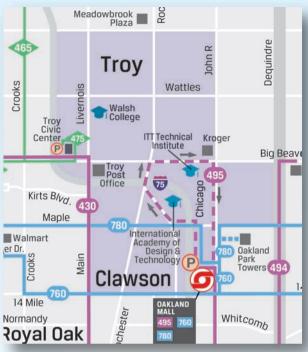

## Oakland Mall Shuttle Service Area

Travel is limited to the purple shaded area.