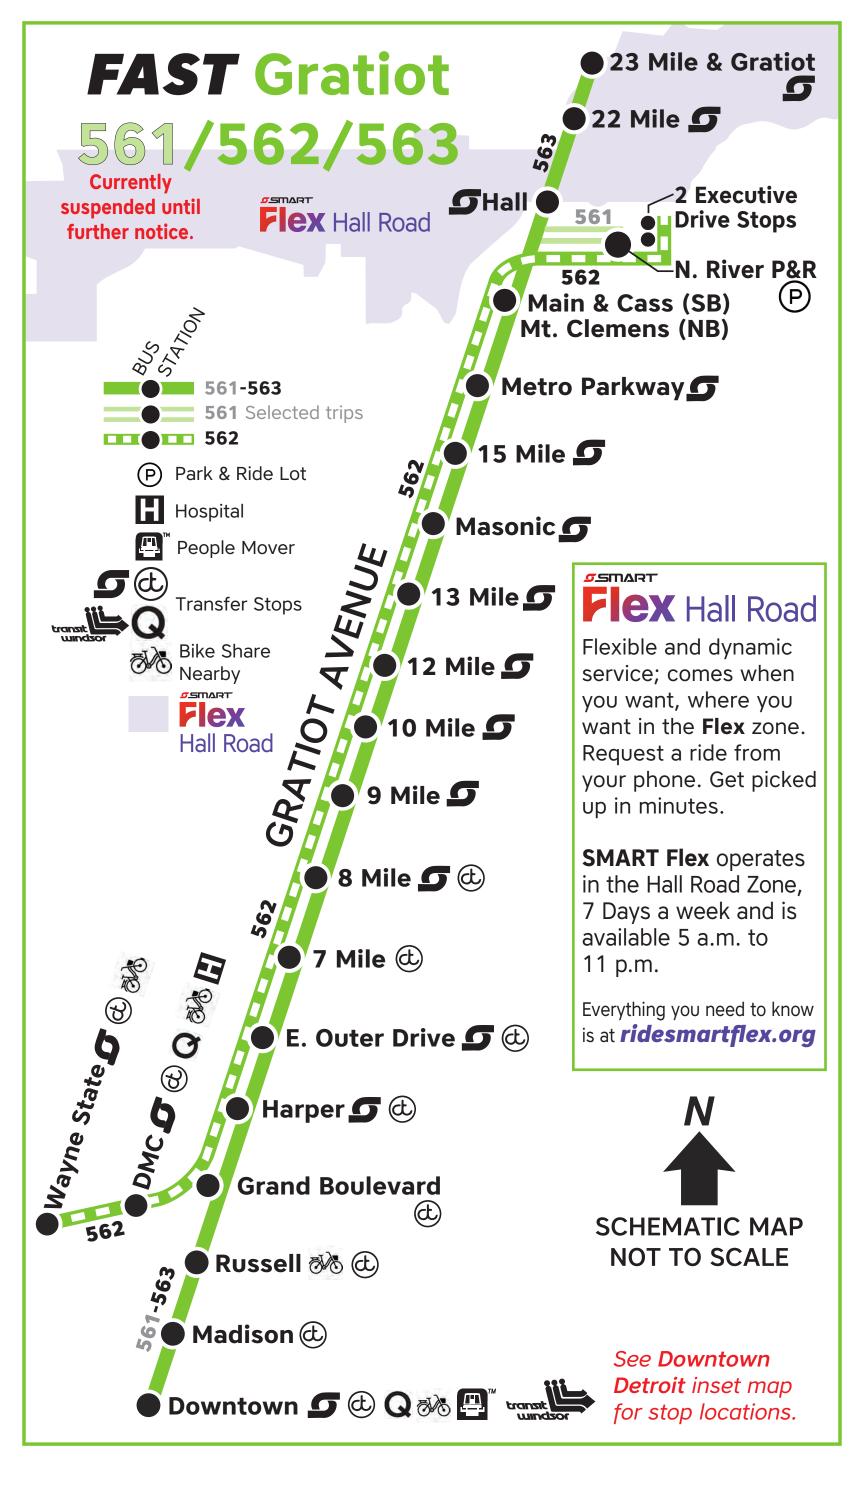

|       |       | 563 FAST Gratiot |       |       | Southbound |       |
|-------|-------|------------------|-------|-------|------------|-------|
| GRAT  | MAIN  | GRAT             | GRAT  | GRAT  | GRAT       | JEFF  |
| 23MI  | CASS  | 15MI             | 12MI  | 7_MI  | BLVD       | GRIS  |
| 7:13  | 7:23  | 7:29             | 7:36  | 7:46  | 7:56       | 8:04  |
| 8:09  | 8:21  | 8:28             | 8:36  | 8:48  | 8:59       | 9:08  |
| 9:09  | 9:21  | 9:28             | 9:36  | 9:48  | 9:59       | 10:08 |
| 10:09 | 10:21 | 10:28            | 10:36 | 10:48 | 10:59      | 11:08 |
| 11:09 | 11:21 | 11:28            | 11:36 | 11:48 | 11:59      | 12:09 |
| 12:08 | 12:20 | 12:28            | 12:36 | 12:48 | 12:59      | 1:09  |
| 1:08  | 1:20  | 1:28             | 1:36  | 1:48  | 1:59       | 2:09  |
| 1:38  | 1:50  | 1:58             | 2:06  | 2:18  | 2:29       | 2:39  |
| 2:08  | 2:20  | 2:28             | 2:36  | 2:48  | 2:59       | 3:09  |
| 2:38  | 2:50  | 2:58             | 3:06  | 3:18  | 3:29       | 3:39  |
| 3:08  | 3:20  | 3:28             | 3:36  | 3:48  | 3:59       | 4:09  |
| 3:38  | 3:50  | 3:58             | 4:06  | 4:18  | 4:29       | 4:39  |
| 4:08  | 4:20  | 4:28             | 4:36  | 4:48  | 4:59       | 5:09  |
| 4:38  | 4:50  | 4:58             | 5:06  | 5:18  | 5:29       | 5:39  |
| 5:08  | 5:20  | 5:28             | 5:36  | 5:48  | 5:59       | 6:09  |
| 5:38  | 5:50  | 5:58             | 6:06  | 6:18  | 6:29       | 6:39  |
| 6:08  | 6:20  | 6:28             | 6:36  | 6:48  | 6:59       | 7:09  |
| 6:38  | 6:50  | 6:58             | 7:06  | 7:18  | 7:29       | 7:39  |
| 7:08  | 7:20  | 7:28             | 7:36  | 7:48  | 7:59       | 8:09  |
| 7:38  | 7:50  | 7:58             | 8:06  | 8:18  | 8:29       | 8:39  |
| 8:08  | 8:20  | 8:28             | 8:36  | 8:48  | 8:59       | 9:09  |
| 8:24  | 8:36  | 8:44             | 8:52  | 9:04  | 9:15       | 9:25  |
| 9:08  | 9:20  | 9:28             | 9:36  | 9:48  | 9:58       | 10:06 |
| 9:30  | 9:42  | 9:50             | 9:57  | 10:09 | 10:19      | 10:27 |
| 10:10 | 10:21 | 10:29            | 10:36 | 10:48 | 10:58      | 11:06 |
| 10:40 | 10:51 | 10:59            | 11:06 | 11:18 | 11:28      | 11:36 |
| 11:09 | 11:20 | 11:28            | 11:35 | 11:47 | 11:57      | 12:05 |

|       |       | 563 FAST Gratiot |       |       | Northbound |       |
|-------|-------|------------------|-------|-------|------------|-------|
| LARN  | GRAT  | GRAT             | GRAT  | GRAT  | MONT       | GRA   |
| GRIS  | BLVD  | 7_MI             | 12MI  | 15MI  | CLEM       | 23M   |
| 7:40  | 7:49  | 7:59             | 8:11  | 8:19  | 8:26       | 8:38  |
| 8:38  | 8:48  | 8:59             | 9:11  | 9:19  | 9:26       | 9:38  |
| 9:38  | 9:48  | 9:59             | 10:11 | 10:19 | 10:26      | 10:38 |
| 10:38 | 10:48 | 10:59            | 11:11 | 11:19 | 11:26      | 11:38 |
| 11:36 | 11:47 | 11:58            | 12:11 | 12:19 | 12:26      | 12:38 |
| 12:36 | 12:47 | 12:58            | 1:11  | 1:19  | 1:26       | 1:38  |
| 1:36  | 1:47  | 1:58             | 2:11  | 2:19  | 2:26       | 2:38  |
| 2:06  | 2:17  | 2:28             | 2:41  | 2:49  | 2:56       | 3:08  |
| 2:36  | 2:47  | 2:58             | 3:11  | 3:19  | 3:26       | 3:3   |
| 3:06  | 3:17  | 3:28             | 3:41  | 3:49  | 3:56       | 4:0   |
| 3:36  | 3:47  | 3:58             | 4:11  | 4:19  | 4:26       | 4:3   |
| 4:06  | 4:17  | 4:28             | 4:41  | 4:49  | 4:56       | 5:0   |
| 4:36  | 4:47  | 4:58             | 5:11  | 5:19  | 5:26       | 5:3   |
| 5:06  | 5:17  | 5:28             | 5:41  | 5:49  | 5:56       | 6:0   |
| 5:36  | 5:47  | 5:58             | 6:11  | 6:19  | 6:26       | 6:3   |
| 6:06  | 6:17  | 6:28             | 6:41  | 6:49  | 6:56       | 7:0   |
| 6:36  | 6:47  | 6:58             | 7:11  | 7:19  | 7:26       | 7:3   |
| 7:06  | 7:17  | 7:28             | 7:41  | 7:49  | 7:56       | 8:0   |
| 7:36  | 7:47  | 7:58             | 8:11  | 8:18  | 8:25       | 8:3   |
| 8:06  | 8:17  | 8:28             | 8:41  | 8:48  | 8:55       | 9:0   |
| 8:36  | 8:47  | 8:58             | 9:11  | 9:18  | 9:25       | 9:3   |
| 9:01  | 9:12  | 9:23             | 9:36  | 9:43  | 9:50       | 10:02 |
| 9:35  | 9:46  | 9:57             | 10:10 | 10:17 | 10:23      | 10:3  |
| 10:02 | 10:12 | 10:22            | 10:34 | 10:41 | 10:47      | 10:5  |
| 10:37 | 10:47 | 10:57            | 11:09 | 11:16 | 11:22      | 11:34 |
| 11:11 | 11:21 | 11:31            | 11:43 | 11:50 | 11:56      | 12:08 |
| 11:46 | 11:56 | 12:06            | 12:18 | 12:25 | 12:31      | 12:43 |
| 12:15 | 12:25 | 12:35            | 12:47 | 12:54 | 1:00       | 1:1:  |