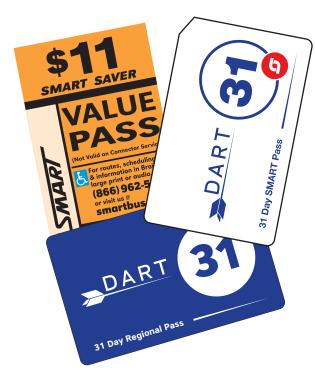

#### **SMART Value Passes**

Value Passes have stored value and offer the convenience of having the fare you need when you need it. The fare is deducted each time you ride SMART until there is no value remaining.

- \$22.00 Value Pass
- \$11.00 Value Pass

### DART Regional Passes

A Regional Pass offers unlimited rides on SMART and DDOT buses, any direction.

- 31 Day Regional Pass Full & Reduced
- 7 Day Regional Pass Full & Reduced
- 24 Hour Regional Pass Full & Reduced